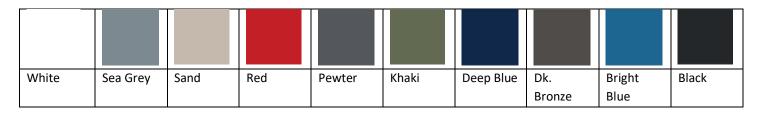

## Quick Ship colors:

NOTE: Pantone Custom Coloring ('PCC') is available on ALL products (certain minimums are required)