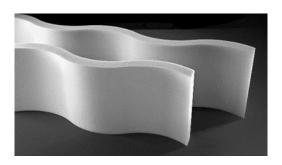

## Acoustifoam™ DOUBLE 'S' Ceiling Baffles Data Sheet

The DOUBLE 'S' Baffles are like the Sinuous Baffles in visual flow and appeal, though with an amplified amount (2x) of visual humps and valleys within an equivalent sized SINUOUS Baffle. The Double 'S' Panels can easily be hung horizontally, vertically, or even affixed on to a wall or substrate.